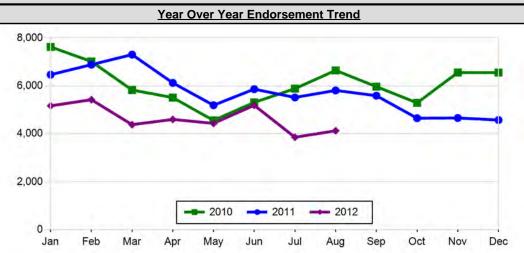

#### **HECMs Endorsed thru August 2012**

### **Endorsement Growth Rate**

| <u>Year</u> | <u>Units</u> | <u>% Chg.</u> |
|-------------|--------------|---------------|
| 2009        | 111,864      | -2.9 %        |
| 2010        | 72,683       | -35.0 %       |
| 2011        | 68,566       | -5.7 %        |
| <u>YTD</u>  | <u>Units</u> | <u>% Chg.</u> |
| Aug 11      | 49,118       | 1.6 %         |
| Aug 12      | 37,121       | -24.4 %       |