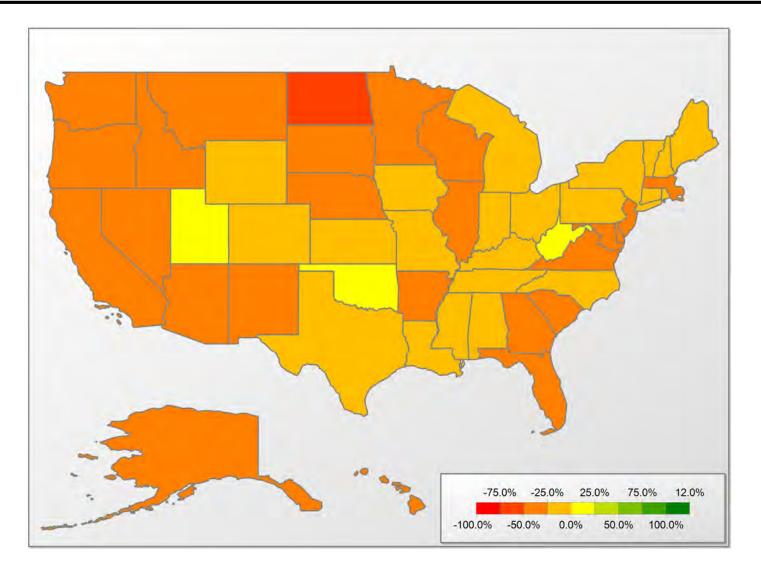

|
| 9    | METAIRIE      | LA | \$9,914        | \$960             | 9    | 70072 | LA | \$3,247        | (\$183)           |
| 10   | FRESNO        | CA | \$8,897        | \$824             | 10   | 60619 | IL | \$2,906        | (\$210)           |

HECM Trends - Data and Analysis for the Reverse Mortgage Industry Copyright 2012 © - Reverse Market Insight, Inc. All Rights Reserved.

#### Units Rank Chg Originator 1 METLIFE BANK 1 5.077 2 2 ONE REVERSE MORTGAGE LL 3,279 3 3 AMERICAN ADVISORS GROUP 2,177 4 5 GENWORTH FINANCIAL HM E 1,514 5 7 THE FIRST NATIONAL BANK 1,408 4 SECURITY ONE LENDING 1,226 6 1,025 7 -2 URBAN FINANCIAL GROUP 843 8 -1 GENERATION MORTGAGE COM 9 -1 REVERSE MORTGAGE USA IN 769 10 1 NEW DAY FINANCIAL LLC 488 Total: 17,806

### **YTD Endorsement Growth Heatmap**



## Definitions

### Active originators:

Count - Number of originators with at least one endorsement in the given time period.

Percent Change - The percentage change in the count of active originators period over period.

#### Average Loans per originator:

Count of endorsements in a given month divided by the number of active originators in the same month. An overall average per originator is then calculated for all months in the same period.

### Market Share:

A measure of success in a market relative to other originators. Percent of total endorsements originated by a given originator.

#### Penetration:

Percent of Target Market with an active Reverse Mortgage in service as of report date.

### Rank by originator:

Originator rank by total endorsements in the time period.

### Rank